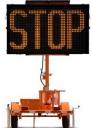

# ADVANCE WARNING VARIABLE MESSAGE TRAILER UNIT NZTA COPTTM Compliant

- Maximum running time is 45 hours at full pixels before recharging is required
- Normal battery operating specifications are 3 x 12 volt Deep Cell Gel batteries
- Unit is controlled by on-board tablet with 87 pre-programmed graphic/text sequences and five favourite tabs for simple efficient use
- All panels have auto and manual light sensors for changing light conditions
- Unit stands 3.65m once fully erected
- Vehicle mount, trailer mount or unit mount options available
- 3 legged support system for stand alone option
- Vehicle can be wired with specialised plug (as supplied) to assist with charging the batteries