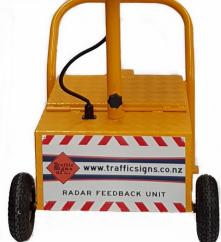

## RADAR FEEDBACK UNIT

11 Boeing Place, Mount Maunganui 3116 Ph: 07 575 0505 2/11 March Place, Belfast, Christchurch 8051 Ph: 03 323 7507 Email: admin@trafficsigns.co.nz www.trafficsigns.co.nz PO Box 4366, Mount Maunganui South 3149

# SPEED RADAR FEEDBACK UNIT FOR OPERATION IN TEMPORARY WORKZONE AREAS

Developed to provide drivers with feedback of their travelling speed throughout work zone areas.

#### **FEATURES INCLUDE:**

- Provided with a 50 watt solar system for easy battery charging
- Tablet controlled software application via Wi Fi for easy set up and speed setting changes
- Software has a data log for unit recordings
- Three function modes with three different speed threshold settings
- 24 month warranty t&c's
- Sign Size 800 x 1150
- ◆ Total Height 2.1m