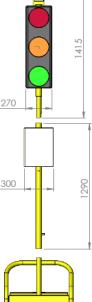

### **Smart Switch Vehicle Activated Traffic Lights**

NZTA Compliant, Tested & Approved-AS4191-1994

#### **FEATURES INCLUDE:**

- Battery power supply with Solar recharging system
- ◆ Easy to use tablet application for controlling sign via Wi-Fi with range up to 100m.
- Two way lights system for temporary road work or other occupation of road.
- Wireless or cable connection between lights on both approaches.
- Green to green protection.
- Red light fail monitoring.
- All lights fail monitoring.
- Wireless Master Slave communication between two lights, up to 2000m.
- Wireless remote control for manual controlling, range up to 500m.

SCALE 1:20

#### **CONTROLLING THE SYSTEM:**

System can be controlled directly over interface on Master unit, remotely via wireless remote control or via tablet Traffic Light application.

System consists of three signal lights (red, yellow and green lamp), supplied with solar panels and batteries, vehicle detector, remote control and tablet with Traffic Light Console.

The Master and slave units communicate via radio on 2,4GHz. Remote control communicates with the Master via radio on 2.4GHz.

There is a Wi-Fi access point established within Master unit. It is used for the tablet to communicate with the system.