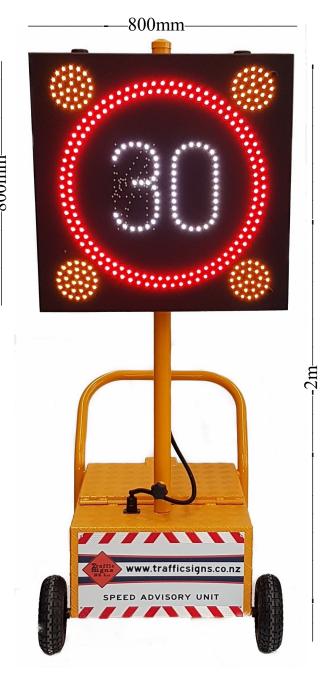

## SPEED ADVISORY UNIT

11 Boeing Place, Mount Maunganui 3116 Ph: 07 575 0505 2/11 March Place, Belfast, Christchurch 8051 Ph: 03 323 7507 Email: admin@trafficsigns.co.nz www.trafficsigns.co.nz PO Box 4366, Mount Maunganui South 3149

## SPEED ADVISORY UNIT FOR OPERATION IN TEMPORARY WORKZONE AREAS

Developed to provide drivers with electronic notification of the temporary traffic required speed while travelling throughout work zone areas.

#### **FEATURES INCLUDE:**

- Provided with a 50 watt solar system for easy battery charging
- Tablet controlled software application via Wi Fi for easy set up and speed setting changes
- Speed display (10km—90km) and multiple flashing options
- Two Year Warranty
- Sign Size 800x800
- Total Height 2m