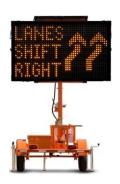

# ADVANCE WARNING VARIABLE MESSAGE TRAILER UNIT NZTA COPTTM Compliant

- Maximum running time is 45 hours at full pixels before recharging is required
- Normal battery operating specifications are 3 x 12 volt Deep Cell Gel batteries
- Unit is controlled by on-board tablet with 87 pre-programmed graphic/text sequences and five favourite tabs for simple efficient use
- All panels have auto and manual light sensors for changing light conditions
- Unit stands 3.65m once fully erected
- Vehicle mount, trailer mount or unit mount options available
- 3 legged support system for stand alone option
- Vehicle can be wired with specialised plug (as supplied) to assist with charging the batteries