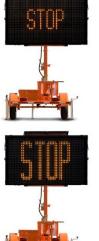

#### MINI MATRIX VMS TRAILER

The Mini Matrix message sign is a compact version of the full-size sign. About 30% smaller (717kg), the mini trailer is highly maneuverable and easy to use.

#### **FEATURES INCLUDE**

- Quality USA manufacturing
- Large range of accessories including:
  - ♦ speed radar
  - video surveillance
  - Remote connection
  - ♦ ITS safety
- ♦ 3 lines of 8 characters
- Default font 34.2cm, 5x7 pixels per character
- Sign size 2.44 x 1.4m
- Simple to use winch
- 360° rotation of board
- Easy set up and control
- Easy maneuverability
- Batteries rechargeable by either solar power or mains power