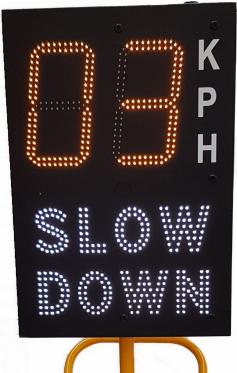

# SPEED RADAR FEEDBACK UNIT FOR OPERATION IN TEMPORARY WORKZONE AREAS

Developed to provide drivers with feedback of their travelling speed throughout work zone areas.

#### **FEATURES INCLUDE:**

- Provided with a 50 watt solar system for easy battery charging
- Tablet controlled software application via Wi Fi for easy set up and speed setting changes
- Software has a data log for unit recordings
- Three function modes with three different speed threshold settings
- 24 month warranty t&c's
- Sign Size 800 x 1150
- ◆ Total Height 2.1m