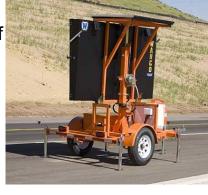

# ADVANCE WARNING VARIABLE MESSAGE TRAILER UNIT NZTA COPTTM Compliant

- Maximum running time is 45 hours at full pixels before recharging is required
- Normal battery operating specifications are 3 x 12 volt Deep Cell Gel batteries
- Unit is controlled by on-board tablet with 87 pre-programmed graphic/text sequences and five favourite tabs for simple efficient use
- All panels have auto and manual light sensors for changing light conditions
- Unit stands 3.65m once fully erected
- Vehicle mount, trailer mount or unit mount options available
- 3 legged support system for stand alone option
- Vehicle can be wired with specialised plug (as supplied) to assist with charging the batteries