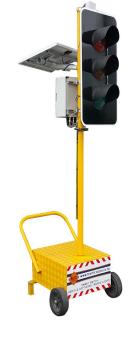

### **Smart Switch Vehicle Activated Traffic Lights**

NZTA Compliant, Tested & Approved-AS4191-1994

#### **FEATURES INCLUDE:**

- Battery power supply with Solar recharging system
- ◆ Easy to use tablet application for controlling sign via Wi-Fi with range up to 100m.
- Two way lights system for temporary road work or other occupation of road.
- Wireless or cable connection between lights on both approaches.
- Green to green protection.
- Red light fail monitoring.
- All lights fail monitoring.
- Wireless Master Slave communication between two lights, up to 2000m.
- Wireless remote control for manual controlling, range up to 500m.

#### **CONTROLLING THE SYSTEM:**

System can be controlled directly over interface on Master unit, remotely via wireless remote control or via tablet Traffic Light application.

System consists of three signal lights (red, yellow and green lamp), supplied with solar panels and batteries, vehicle detector, remote control and tablet with Traffic Light Console.

The Master and slave units communicate via radio on 2,4GHz. Remote control communicates with the Master via radio on 2.4GHz.

There is a Wi-Fi access point established within Master unit. It is used for the tablet to communicate with the system.