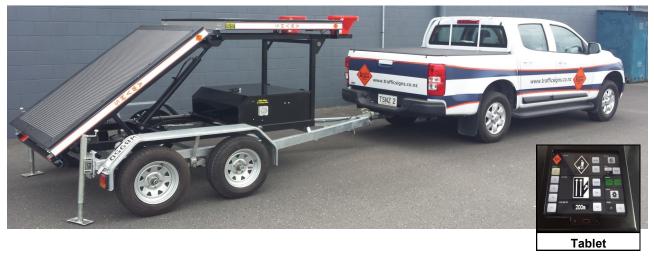

# ADVANCE WARNING VARIABLE MESSAGE TRAILER UNIT NZTA COPTTM Compliant

- Maximum running time is 45 hours at full pixels before recharging is required
- Normal battery operating specifications are 3 x 12 volt Deep Cell Gel batteries
- Unit is controlled by on-board tablet with 87 pre-programmed graphic/text sequences and five favourite tabs for simple efficient use
- All panels have auto and manual light sensors for changing light conditions
- Unit stands 3.65m once fully erected
- Vehicle mount, trailer mount or unit mount options available
- 3 legged support system for stand alone option
- Vehicle can be wired with specialised plug (as supplied) to assist with charging the batteries