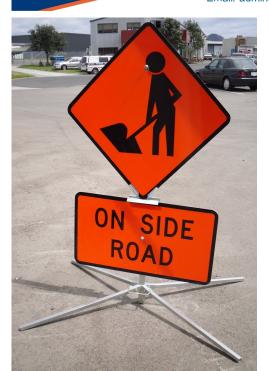

## TRAFFIC LOCK - LEVEL 1 SIGN STAND

Our stands and bases can be mixed and matched with most other stands and bases on the New Zealand market, making them extremely versatile.

Level 1 Double Sided stand

**Traffic Lock System** 