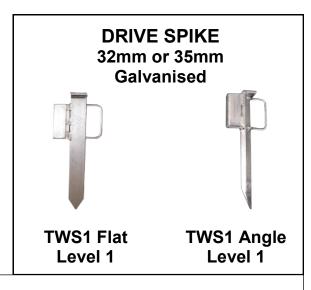

## **FEATURES INCLUDE:**

- Strong high quality galvanised steel
- Heavy duty components built to last
- Traffic Lock System
- Sizes: 35mm
- Powder coat option available
- Stand and base can purchased separately
- Collapsible base with handle for quick and easy removal and storage