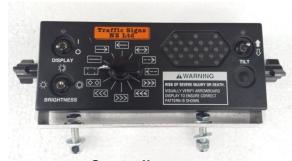

#### FEATURES INCLUDE:

- Fully sealed
- Black powder coated aluminium
- 12 pre-programmed display functions
- Pre-wired hand controller
- Auto dimming function
- 10 metre cable

Controller

Code: Size: No Lights: