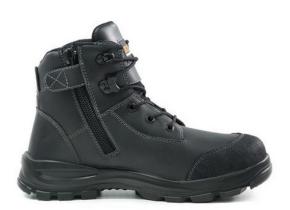

## **BISON TOR SAFETY BOOT** Zip Lace Up

- Code: PPEBTT
- Colour: Black
- Sizes: 4-14

### **KEY FEATURES**

- Wide fit sole sizing to minimise excess toe space trip hazard, maximise surface area grip & eliminate rub zones
- Hard wearing TPU sole offers a good resistance to a range of chemicals and superb grip
- Steel Toe cap
- Easy on and off with quality YKK zip
- High quality full grain leather
- Ergonomic SDVS moulded insole with our self dispersing ventilation system extremely comfortable
- Anti hydrolysis PU midsole and TPU outsole offer impact absorption and the proven abrasion resistance of TPU outside
- Moulded footbed for comfort
- Anti-Penetration with Kevlar insole
- Non-slip with SRB slip rating

#### STANDARDS Complies to AS/NZ 2210.3:2009 SRB. EN ISO 20345:2011