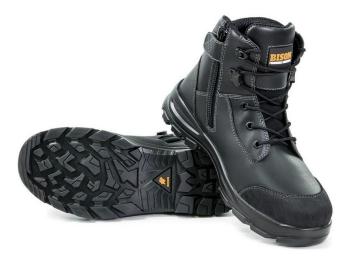

## **BISON TOR SAFETY BOOT** Zip Lace Up

- Code: PPEBTT
- Colour: Black
- Sizes: 4-14

### **KEY FEATURES**

- Wide fit sole sizing to minimise excess toe space trip hazard, maximise surface area grip & eliminate rub zones
- Hard wearing TPU sole offers a good resistance to a range of chemicals and superb grip
- Steel Toe cap
- Easy on and off with quality YKK zip
- High quality full grain leather
- Ergonomic SDVS moulded insole with our self dispersing ventilation system extremely comfortable
- Anti hydrolysis PU midsole and TPU outsole offer impact absorption and the proven abrasion resistance of TPU outside
- Moulded footbed for comfort
- Anti-Penetration with Kevlar insole
- Non-slip with SRB slip rating

#### STANDARDS Complies to AS/NZ 2210.3:2009 SRB. EN ISO 20345:2011