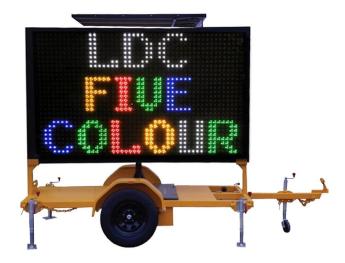

## **5 COLOUR VMS BOARD**

11 Boeing Place, Mount Maunganui 3116 Ph: 07 575 0505 2/11 March Place, Belfast, Christchurch 8051 Ph: 03 323 7507 Email: admin@trafficsigns.co.nz www.trafficsigns.co.nz PO Box 4366, Mount Maunganui South 3149

## 5 COLOUR ADVANCE WARNING VARIABLE MESSAGE TRAILER UNIT

- ♦ Solar powered 2 x 120 Watt
- GPS tracking Remote access from home or on the road
- Trailer Mounted with removable draw bar for theft prevention
- Raise & Lower: Electric Mast
- Cloud-based remote programming
- Touchscreen hand controller
- Amber or Colour
- Passive Cooling (no fans)
- Unique point to point internal wiring
- Average power consumption only 50w
- Warranty 2 years (12mths on hand controller)