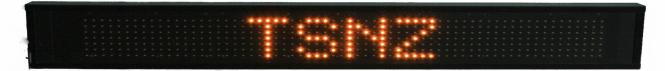

## **ONE LINE VMS BOARD - EA1LVMS**

Matrix display, resolution(VxH): 7x64 pixels, pixel pitch 20 mm, Yellow LED field (VxH): 140x1280 mm Housing dimension (VxH): 220x1500mm (One Line)