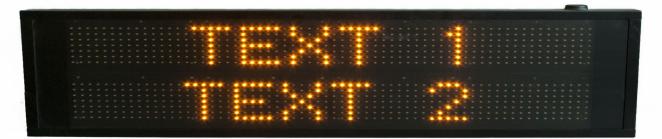

## **TWO LINE VMS BOARD - EA2LVMS**

Matrix display, resolution(VxH): 7x64 pixels, pixel pitch 20 mm, Yellow LED field (VxH): 140x1280 mm Housing dimension (VxH): 450x1500mm (Two Line)