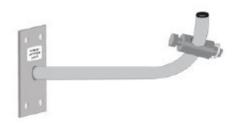

irror can withstand hard knocks in industrial situations or where projectile objects, such as rocks, are an issue. Complete with a fully adjustable wall mounting bracket (optional pole mounting accessories are available) which is easy to install and allows the mirror to be angled in the most effective position. The mirror face is made from 304 grade 18 gauge highly polished stainless steel for a bright, clear reflection with no distortion. Best suited for Industrial and outdoor situations where extreme weather is not experienced.

### **FEATURES INCLUDE:**

- ♦ Unbreakable stainless steel mirror face
- Vinyl Celuka Back
- Vinyl extrusion
- ♦ Includes Outdoor J-Bracket to fix to wall or ceiling
- Wall Mounting screws Not included
- Pole mounting kit available
- Sizes: 600mm, 800mm, 1000mm



**MOUNTING BRACKET** 

# QUALITY TRAFFIC SIGNS & ACCESSORIES AT COMPETITIVE PRICES CONTACT US NOW FOR A QUOTATION

Visit our website www.trafficsigns.co.nz