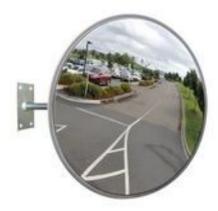

## **HEAVY DUTY STAINLESS STEEL**

The unbreakable stainless steel Heavy Duty convex mirror is ideal in situations where vandalism is a problem. This tough and durable mirror can withstand hard knocks in industrial situations or where projectile objects, such as rocks, are an issue. Complete with a fully adjustable wall mounting bracket (optional pole mounting accessories are available) which is easy to install and allows the mirror to be angled in the most effective position. The mirror face is made from 304 grade 18 gauge highly polished stainless steel for a bright, clear reflection with no distortion. Best suited for Industrial and outdoor situations where extreme weather is not experienced.

### **FEATURES INCLUDE:**

- ♦ Unbreakable stainless steel mirror face
- Vinyl Celuka Back
- Vinyl extrusion
- ♦ Includes Outdoor J-Bracket to fix to wall or ceiling
- Wall Mounting screws Not included
- Pole mounting kit available
- Sizes: 600mm, 800mm, 1000mm