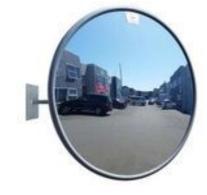

## **HEAVY DUTY ACRYLIC**

The weather resistant heavy duty acrylic convex mirror is versatile and robust and will handle many industrial and traffic situations. Complete with a fully adjustable wall mounting bracket (optional pole mounting accessories are available) which is easy to install and allows the mirror to be angled in the most effective position. The mirror face is manufactured from optical grade 100% virgin acrylic and vacuum metalised using 99% pure Aluminium. These advanced mirroring and shaping techniques result in a super bright, clear reflection with no distortion. For industrial and outdoor situations where extreme weather is not experienced, the heavy duty acrylic mirror is ideal.

## **FEATURES INCLUDE:**

- ♦ 2mm or 3mm acrylic mirror face
- Pure reflective coating
- Vinyl Celuka Back
- Vinyl extrusion
- Includes Outdoor J-Bracket to fix to wall (wall mounting screws not included)
- ♦ Pole Mounting Kit available (U-Bolt Accessory Pack)
- ♦ Sizes: 300mm, 450mm, 600mm, 760mm, 900mm, 1200mm