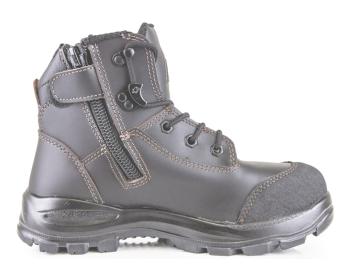

## **BISON TOR SAFETY BOOT** Zip Lace Up

- Code: PPEBTT
- Colour: Chestnut
- Sizes: 4-14

## **KEY FEATURES**

- Wide fit sole sizing to minimise excess toe space trip hazard, maximise surface area grip & eliminate rub zones
- Hard wearing TPU sole offers a good resistance to a range of chemicals and superb grip
- Steel Toe cap
- Easy on and off with quality YKK zip
- High quality full grain leather
- Ergonomic SDVS moulded insole with our self dispersing ventilation system extremely comfortable
- Anti hydrolysis PU midsole and TPU outsole offer impact absorption and the proven abrasion resistance of TPU outside
- Moulded footbed for comfort
- Anti-Penetration with Kevlar insole
- Non-slip with SRB slip rating