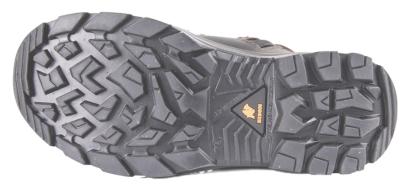

## **KEY FEATURES**

- Wide fit sole sizing to minimise excess toe space trip hazard, maximise surface area grip & eliminate rub zones
- Hard wearing TPU sole offers a good resistance to a range of chemicals and superb grip
- Steel Toe cap
- Easy on and off with quality YKK zip
- High quality full grain leather
- Ergonomic SDVS moulded insole with our self dispersing ventilation system extremely comfortable
- Anti hydrolysis PU midsole and TPU outsole offer impact absorption and the proven abrasion resistance of TPU outside
- Moulded footbed for comfort
- Anti-Penetration with Kevlar insole
- Non-slip with SRB slip rating