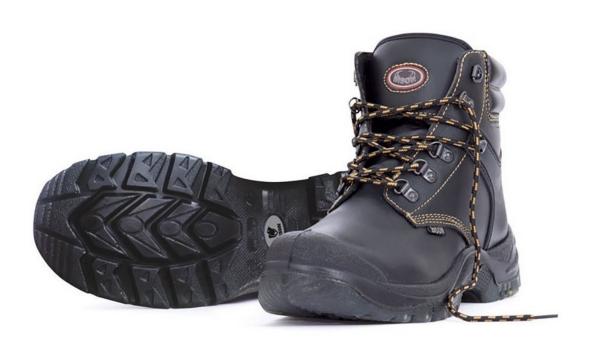

## Bison Wolf Lace-Up Safety Boot Anti-Penetration Insole PU Sole

- Code: PPEBTW
- Standard SBP with anti-penetration midsole
- Tunnel Tread Technology on sole
- Diamond tread ladder grip
- Superior quality quad stitching
- TPU ankle and heel support
- MoistDispel moisture wicking lining
- PU/TPU outsole providing high abrasion resistance
- Steel toe cap
- Safe low-profile scuff-cap
- Improved BISON comfort Footbed