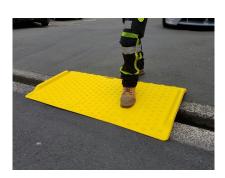

## YELLOW PLASTIC PEDESTRIAN RAMP

Blowing molded 100% LDPE Material. Warranty 2 Years

## **FEATURES INCLUDE:**

- Easy to grab/handle
- Auto adjust to the height of the kerb (low or high) so you don't get any rip hazard, meeting the footpath flush
- Anti-slip rubber on edges to stop the ramps moving around
- Bridging gaps
- Reinforcing underneath, max weight 500kg
- Size: 1200mm x 700mm
- Weight 13kg