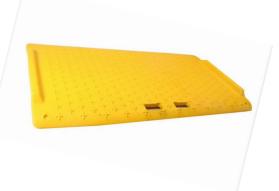

## YELLOW PLASTIC PEDESTRIAN RAMP

Blowing molded 100% LDPE Material. Warranty 2 Years

## **FEATURES INCLUDE:**

- Easy to grab/handle
- Auto adjust to the height of the kerb (low or high) so you don't get any rip hazard, meeting the footpath flush
- Anti-slip rubber on edges to stop the ramps moving around
- Bridging gaps
- Reinforcing underneath, max weight 500kg
- Size: 1200mm x 700mm
- Weight 13kg