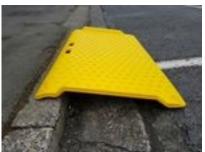

## YELLOW PLASTIC PEDESTRIAN RAMP

Blowing molded 100% LDPE Material. Warranty 2 Years

## **FEATURES INCLUDE:**

- Easy to grab/handle
- Auto adjust to the height of the kerb (low or high) so you don't get any rip hazard, meeting the footpath flush
- Anti-slip rubber on edges to stop the ramps moving around
- Bridging gaps
- Reinforcing underneath, max weight 500kg
- Size: 1200mm x 700mm
- Weight 13kg