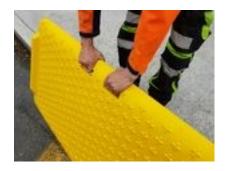

## **FEATURES INCLUDE:**

- Easy to grab/handle
- Auto adjust to the height of the kerb (low or high) so you don't get any rip hazard, meeting the footpath flush
- Anti-slip rubber on edges to stop the ramps moving around
- Bridging gaps
- Reinforcing underneath, max weight 500kg
- Size: 1200mm x 700mm
- Weight 13kg