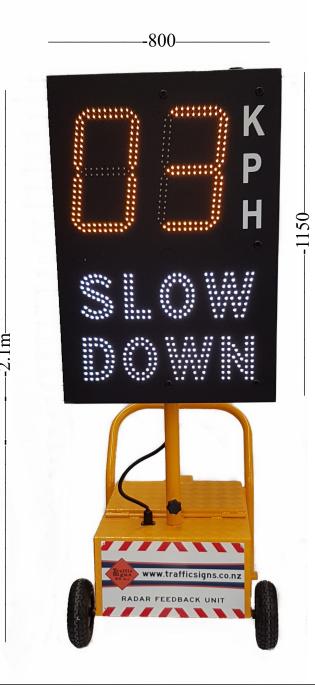

## SPEED RADAR FEEDBACK UNIT FOR OPERATION IN TEMPORARY WORKZONE AREAS

Developed to provide drivers with feedback of their travelling speed throughout work zone areas.

## FEATURES INCLUDE:

- Provided with a 50 watt solar system for easy battery charging
- Tablet controlled software application via Wi Fi for easy set up and speed setting changes
- Software has a data log for unit recordings
- Three function modes with three different speed threshold settings
- Two Year Warranty
- Sign Size 800 x 1150
- Total Height 2.1m