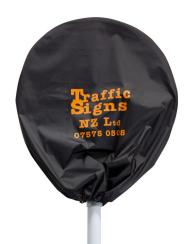

## **RG SPEED SIGN COVERS**

These come in three sizes with toggle to help secure cover over the sign:

- 650mm
- 750mm
- 950mm

All covers can be screen printed with your company name or logo

Threshold Sign Cover 1000x1000 with frame and bungee