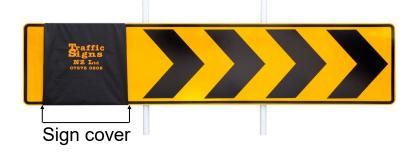

## SIGN COVERS FOR PW66 AND PW25 SPEED SIGNS

Eyelets at each corner to help tie cover to sign.