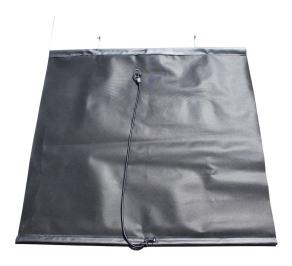

## SIGN COVERS FOR PW66 AND PW25 SPEED SIGNS

Eyelets at each corner to help tie cover to sign.