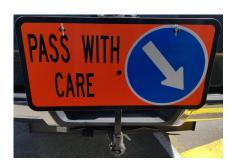

## STL1-SS-TBS

Tow Bar Mounted Stand to hold a 750x750 diamond and 900mm supp sign complete with traffic locks to hold signs securely.

Signs to be drilled specially for use with these stands and can also include your company logo router into signs.

STL1-SS-TBS

Full Range of Roll Up Signs and Magnetic Signs available also