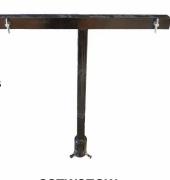

## **SSTWSTOW**

Tow Bar Mounted Stand to hold a 900mm supp sign only.

Complete with traffic locks to hold signs securely.

Signs to be drilled specially for use with these stands and can also include your company logo router into signs