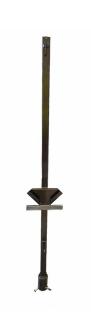

## STL1-SS-TBS

Tow Bar Mounted Stand to hold a 750x750 diamond and 900mm supp sign complete with traffic locks to hold signs securely.

Signs to be drilled specially for use with these stands and can also include your company logo router into signs.